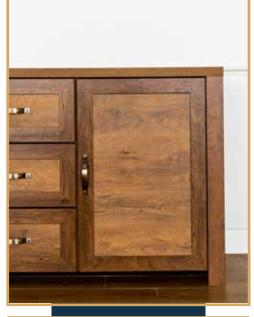

## WATER BASED

Discover the harmony of durability and design with our Zero-VOC Water-Based Coatings. This eco-friendly selection not only ensures a quick drying process and a non-yellowing finish but also provides resistance against daily stains and scratches, all while promoting healthier indoor air quality for your customers & workers.

### COLOR CORRECTION WOOD SEALE

Clear Sealer White Sealer This eco-friendly Water Based System Acrylic for interiors surpasses European low VOC standards and is nearly odourless. It enhances the clarity of grain for a better pattern and offers high durability.