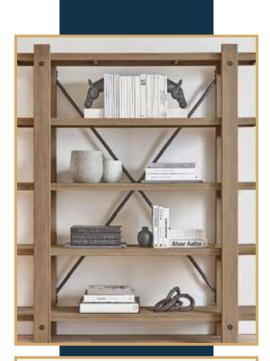

## POLYURETHANE

Where durability meets design excellence, our high-quality coating offers unmatched protection against scratches, water damage, & everyday wear & tear.

Elevate the allure of your wooden furniture, flooring, cabinetry, and more with ease. The creative possibilities are boundless with a wide array of finishes and colours at your fingertips.

Good covering, smooth finish, good levelling & scratch resistance.

High clarity & excellent surface finish, perfect for a natural finish, fast drying & superior hardness. Good gloss retention & Suitable for exterior use.